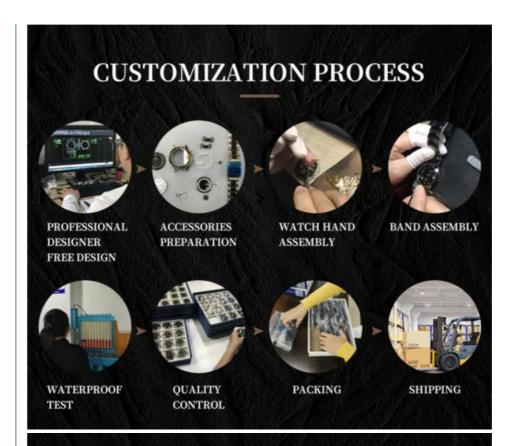

mum order quantity of 100. The price is negotiable, with a convenient packaging of 250 pcs/ctn, a GW: 15 kg and a MEAS:50\*27\*28 cm. The delivery time is 25-40 days, and it can be paid for via L/C, T/T, Western Union. With a Supply Ability of 10000 pcs per month, the watch is a perfect addition to any wardrobe.

The watch features a quartz movement and has a length of **24cm**, perfect for any wrist size. It has a **time display** function, making it a great timepiece for any man. It is made of **stainless steel** and features a **silver quartz** design, making it the perfect combination of style and quality.

The **Stainless Steel Quartz Wrist Watch** from **laipute** is the perfect timepiece for any occasion, with its combination of style and quality making it a must-have for any man.



## TECHNIQUE OF PRODUCTION

Inheriting Swiss Craftsmanship





#### FAQ:

- Q: What brand is this Stainless Steel Quartz Wrist Watch?
- A: Sapphire Mirror Quartz Wrist Watch
- Q: What is the model number of this product?
- A:The model number of this product is DTY.
- Q: Where does this product come from?
- A:This product comes from China.
- Q: What certifications does this product have?
- A:This product has CE and ROHS certifications.
- Q: What is the minimum order quantity?
- A:The minimum order quantity is 100.









wristwatchmechanical.com

107, Building A, Building 1, Chuangye, No. 43 Yanshan Road, Merchants Street, Nanshan District, Shenzhen