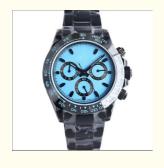

# echnology Co., Ltd.

### Sapphire Mirror Quartz Black Metal Wrist Watch Biomimetic Ceramics

#### **Basic Information**

Place of Origin: Shenzhen, China

Brand Name: Rolex
Certification: CE
Model Number: DTY
Minimum Order Quantity: 1pcs
Price: 458
Delivery Time: 5-8

• Payment Terms: L/C, D/A, D/P, T/T, Western Union,

MoneyGram

Supply Ability: 600,000 cores



#### **Product Specification**

• Bezel: Fixed

• Bracelet: Stainless Steel

Brand: RolexCaliber: 4130Case Diameter: 40mm

Case Material: Stainless SteelClasp: Fold Over Clasp

Crystal: Sapphire Dial Color: Black

• Functions: Hours, Minutes, Seconds

Model: Wrist Watch
Movement: Automatic
Power Reserve: 60 Hours
Warranty: 2 Years
Water Resistance: 2m



#### More Images





#### Stainless Steel Strap Sapphire Mirror Mechanical Watch

#### **Product Description:**

This refined and stylish Stainless Steel Quartz Wrist Watch is a perfect choice for the modern man. Featuring a hollow wheel dial, this stainless steel timepiece is a perfect combination of traditional and modern. The stainless steel material gives it a sleek and modern look perfect for any business occasion. The quartz movement of the watch ensures a precise and accurate time display. The 3ATM water resistance makes it suitable for most daily activities. With its classic round case shape, this stainless steel watch is sure to make an impression.

#### Features:

Product Name: Stainless steel mechanical watch

**Display: Pointer** 

Case Thickness: 12.4mm

Style: Business

Water Resistance: 3BAR