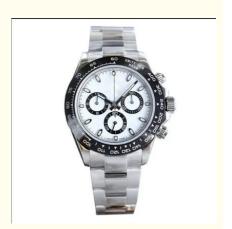

# echnology Co., Ltd.

### Sapphire Mirror Quartz Black Metal Wrist Watch Biomimetic Ceramics

#### **Basic Information**

Place of Origin: Shenzhen, China

Brand Name: Rolex
Certification: CE
Model Number: DTY
Minimum Order Quantity: 1pcs
Price: 458
Delivery Time: 5-8

• Payment Terms: L/C, D/A, D/P, T/T, Western Union,

MoneyGram

Supply Ability: 600,000 cores



#### **Product Specification**

• Bezel: Fixed

• Bracelet: Stainless Steel

Brand: RolexCaliber: 4130Case Diameter: 40mm

Case Material: Stainless SteelClasp: Fold Over Clasp

Crystal: Sapphire Dial Color: Black

• Functions: Hours, Minutes, Seconds

Model: Wrist Watch
Movement: Automatic
Power Reserve: 60 Hours
Warranty: 2 Years
Water Resistance: 2m



#### More Images





#### Stainless Steel Strap Sapphire Mirror Mechanical Watch

#### **Product Description:**

This refined and stylish Stainless Steel Quartz Wrist Watch is a perfect choice for the modern man. Featuring a hollow wheel dial, this stainless steel timepiece is a perfect combination of traditional and modern. The stainless steel material gives it a sleek and modern look perfect for any business occasion. The quartz movement of the watch ensures a precise and accurate time display. The 3ATM water resistance makes it suitable for most daily activities. With its classic round case shape, this stainless steel watch is sure to make an impression.

#### Features:

Product Name: Stainless steel mechanical watch

**Display: Pointer** 

Case Thickness: 12.4mm

Style: Business

Wa