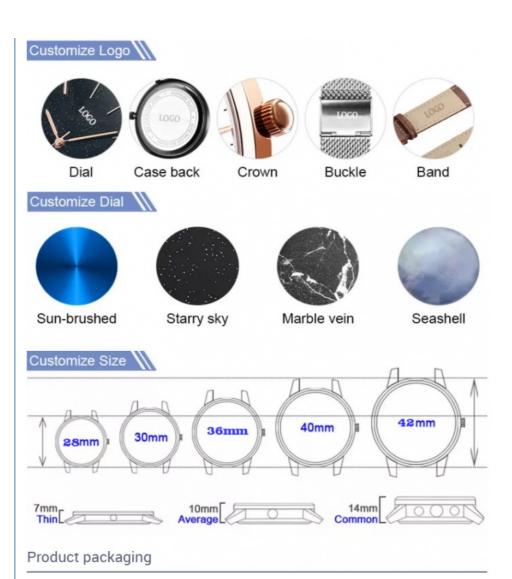

#### **Product Specification**

• Bezel: Fixed

• Bracelet: Stainless Steel

Brand: RolexCaliber: 4130Case Diameter: 40mm

Case Material: Stainless SteelClasp: Fold Over Clasp

Crystal: Sapphire Dial Color: Black

#### **Technical Parameters:**

| se Shape               | Round                   |
|------------------------|-------------------------|
| Band Width             | 22mm                    |
| Band Length            | 24cm                    |
| Clasp Type             | hook and loop fasteners |
| Water Resistance Depth | 3BAR                    |
| Case Thickness         | 12.4mm                  |
| Case Diameter          | 40mm                    |
| Model Number           | DTY                     |
| Band Material          | hook and loop fasteners |
| Case Material          | Biomimetic ceramics     |
| Movement Brand         | Multi-function movement |
| MOQ                    | 1pcs                    |