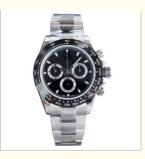

# echnology Co., Ltd.

### Sapphire Mirror Quartz Black Metal Wrist Watch Biomimetic Ceramics

#### **Basic Information**

Place of Origin: Shenzhen, China

Brand Name: Rolex
Certification: CE
Model Number: DTY
Minimum Order Quantity: 1pcs
Price: 458
Delivery Time: 5-8

• Payment Terms: L/C, D/A, D/P, T/T, Western Union,

MoneyGram

Supply Ability: 600,000 cores



#### **Product Specification**

• Bezel: Fixed

• Bracelet: Stainless Steel

Brand: RolexCaliber: 4130Case Diameter: 40mm

Case Material: Stainless SteelClasp: Fold Over Clasp

Crystal: Sapphire Dial Color: Black

• Functions: Hours, Minutes, Seconds

Model: Wrist Watch
Movement: Automatic
Power Reserve: 60 Hours
Warranty: 2 Years
Water Resistance: 2m



#### More Images





#### Stainless Steel Strap Sapphire Mirror Mechanical Watch

#### **Product Description:**

This refined and stylish Stainless Steel Quartz Wrist Watch is a perfect choice for the modern man. Featuring a hollow wheel dial, this stainless steel timepiece is a perfect combination of traditional and modern. The stainless steel material gives it a sleek and modern look perfect for any business occasion. The quartz movement of the watch ensures a precise and accurate time display. The 3ATM water resistance makes it suitable for most daily activities. With its classic round case shape, this stainless steel watch is sure to make an impression.

#### Features:

Product Name: Stainless steel mechanical watch

**Display: Pointer** 

Case Thickness: 12.4mm

Style: Business

Water Resistance: 3BAR B