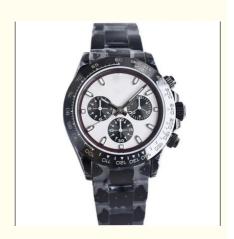

# echnology Co., Ltd.

### Sapphire Mirror Quartz Black Metal Wrist Watch Biomimetic Ceramics

#### **Basic Information**

Place of Origin: Shenzhen, China

Brand Name: Rolex
Certification: CE
Model Number: DTY
Minimum Order Quantity: 1pcs
Price: 458
Delivery Time: 5-8

• Payment Terms: L/C, D/A, D/P, T/T, Western Union,

MoneyGram

Supply Ability: 600,000 cores



#### **Product Specification**

• Bezel: Fixed

• Bracelet: Stainless Steel

Brand: RolexCaliber: 4130Case Diameter: 40mm

Case Material: Stainless SteelClasp: Fold Over Clasp

Crystal: Sapphire Dial Color: Black

• Functions: Hours, Minutes, Seconds

Model: Wrist Watch
Movement: Automatic
Power Reserve: 60 Hours
Warranty: 2 Years
Water Resistance: 2m



#### More Images





#### Stainless Steel Strap Sapphire Mirror Mechanical Watch

#### **Product Description:**

This refined and stylish Stainless Steel Quartz Wrist Watch is a perfect choice for the modern man. Featuring a hollow wheel dial, this stainless steel timepiece is a perfect combination of traditional and modern. The stainless steel material gives it a sleek and modern look perfect for any business occasion. The quartz movem