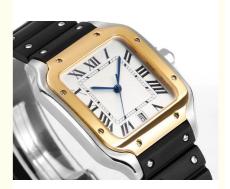

## **Product Specification**

· Case Diameter:

40mm

• Crystal:

Sapphire

• Markers Color:

Silver

• Strap Color:

Black

• Bezel:

Fixed

• Dial Color:

White

• Hands Color:

Silver

• Case Material:

Stainless Steel

• Highlight:

Self Winding Chronometers,

Slim Stone Self Winding Chronometers,

40mm Case Self Winding Chronometers