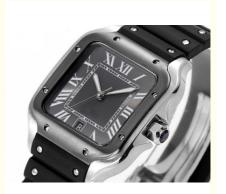

## **Product Specification**

· Case Diameter:

40mm

• Crystal:

Sapphire

• Markers Color:

Silver

• Strap Color:

Black

• Bezel:

Fixed

• Dial Color:

White

• Hands Color:

Silver

• Case Material:

Stainless Steel

• Highlight:

Self Winding Chronometers,

Slim Stone Self Winding Chronometers,

40mm Case Self Winding Chronometers