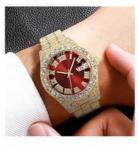

This is an Unique , beautiful watch, which is Luxury!which is attractive enough for daily wear or party.

Full-drilled watches Strap are not only luxurious but also beautiful ,Easy to collocation,Suitable for any occasion

Every watch is Hand-made process to ensure product can be precious and shine more

- Case diameter:43mm, Dial thickness: 10mm, Band Width: 20mm, Strap length:235mm
- · Watch Band can be made smaller if needed. You can adjust the watch according to your wrist size. Suitable for all types of people. Convenient use.
- Full-drilled watches Strap are not only luxurious but also beautiful ,Easy to collocation,Suitable for any occasion This is an Unique, beautiful watch, which is Luxury!which is attractive enough for daily wear or party.