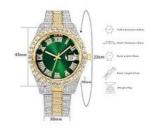

## **Product Specification**

Case Diameter: 40mm
Crystal: Sapphire
Markers Color: Silver
Strap Color: Black

Bezel: FixedDial Color: WhiteHands Color: Silver

Case Material: Stainless Steel

Highlight: Full Iced Out Watches, Unisex Crystal Watch,
 Luxury Diamond Bracelet Crystal Watch

### **Product Description**

Dial thickness: 10mm Band Width: 20mm

Watch Band can be made smaller if needed.

You can adjust the watch according to your wrist size.

Suitable for all types of people. Convenient use.

Every watch is Hand-made process to ensure product can be precious and shine more

- Case diameter:43mm, Dial thickness: 10mm, Band Width: 20mm, Strap length:235mm
- · Watch Band can be made smaller if needed. You can adjust the watch according to your wrist size. Suitable for all types of people. Convenient use.
- Full-drilled watches Strap are not only luxurious but also beautiful ,Easy to collocation,Suitable for any occasion This is an Unique, beautiful watch, which is Luxury!which is attractive enough for daily wear or party.