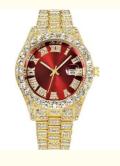

This is an Unique , beautiful watch, which is Luxury!which is attractive enough for daily wear or party.

Full-drilled watches Strap are not only luxurious but also beautiful ,Easy to collocation,Suitable for any occasion

Every watch is Hand-made process to ensure product can be precious and shine more

- Case diameter:43mm, Dial thickness: 10mm, Band Width: 20mm, Strap length:235mm
- · Watch Band can be made smaller if needed. You can adjust the watch according to your wrist size. Suitable for all types of people. Convenient use.
- Full-drilled watches Strap are not only luxurious but also beautiful ,Easy to collocation,Suitable for any occasion This is an Unique, beautiful watch, which is Luxury!which is attractive enough for daily wear or party.