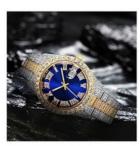

This is an Unique , beautiful watch, which is Luxury!which is attractive enough for daily wear or party.

Full-drilled watches Strap are not only luxurious but also beautiful ,Easy to collocation,Suitable for any occasion

Every watch is Hand-made process to ensure product can be precious and shine more

- Case diameter:43mm, Dial thickness: 10mm, Band Width: 20mm, Strap length:235mm
- · Watch Band can be made smaller if needed. You can adjust the watch according to your wrist size. Suitable for all types of people. Convenient use.
- Full-drilled watches Strap are not only luxurious but also beautiful ,Easy to collocation,Suitable for any occasion This is an Unique, beautiful watch, which is Luxury!which is attractive enough for daily wear or party.