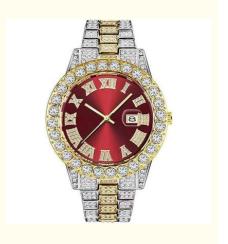

This is an Unique , beautiful watch, which is Luxury!which is attractive enough for daily wear or party.

Full-drilled watches Strap are not only luxurious but also beautiful ,Easy to collocation,Suitable for any occasion

Every watch is Hand-made process to ensure product can be precious and shine more

- Case diameter:43mm, Dial thickness: 10mm, Band Width: 20mm, Strap length:235mm
- · Watch Band can be made smaller if needed. You can adjust the watch according to your wrist size. Suitable for all types of people. Convenient use.
- Full-drilled watches Strap are not only luxurious but also beautiful ,Easy to collocation,Suitable for any occasion This is an Unique, beautiful watch, which is Luxury!which is attractive enough for daily wear or party.