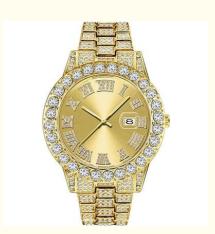

This is an Unique , beautiful watch, which is Luxury!which is attractive enough for daily wear or party.

Full-drilled watches Strap are not only luxurious but also beautiful ,Easy to collocation,Suitable for any occasion

Every watch is Hand-made process to ensure product can be precious and shine more

- Case diameter:43mm, Dial thickness: 10mm, Band Width: 20mm, Strap length:235mm
- · Watch Band can be made smaller if needed. You can adjust the watch according to your wrist size. Suitable for all types of people. Convenient use.
- Full-drilled watches Strap are not only luxurious but also beautiful ,Easy to collocation,Suitable for any occasion This is an Unique, beautiful watch, which is Luxury!which is attractive enough for daily wear or party.