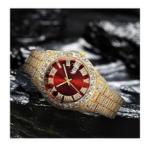

## **Product Specification**

Case Diameter: 40mm
Crystal: Sapphire
Markers Color: Silver
Strap Color: Black

Bezel: FixedDial Color: WhiteHands Color: Silver

Case Material: Stainless Steel

Highlight: Full Iced Out Watches, Unisex Crystal Watch,
 Luxury Diamond Bracelet Crystal Watch

### **Product Description**

Dial thickness: 10mm Band Width: 20mm

Watch Band can be made smaller if needed.

You can adjust the watch according to your wrist size.

Suitable for all types of people. Convenient use.

This is an Unique , beautiful watch, which is Luxury!which is attractive enough for daily wear or party.

Full-drilled watches Strap are not only luxurious but also beautiful ,Easy to collocation,Suitable for any occasion

Every watch is Hand-made process to ensure product can be precious and shine more

- Case diameter:43mm, Dial thickness: 10mm, Band Width: 20mm, Strap length:235mm
- · Watch Band can be made smaller if needed. You can adjust the watch according to your wrist size. Suitable for all types of people. Convenient use.
- Full-drilled watches Strap are not only luxurious but also beautiful ,Easy to collocation,Suitable for any occasion This is an Unique, beautiful watch, which is Luxury!which is attractive enough for daily wear or party.